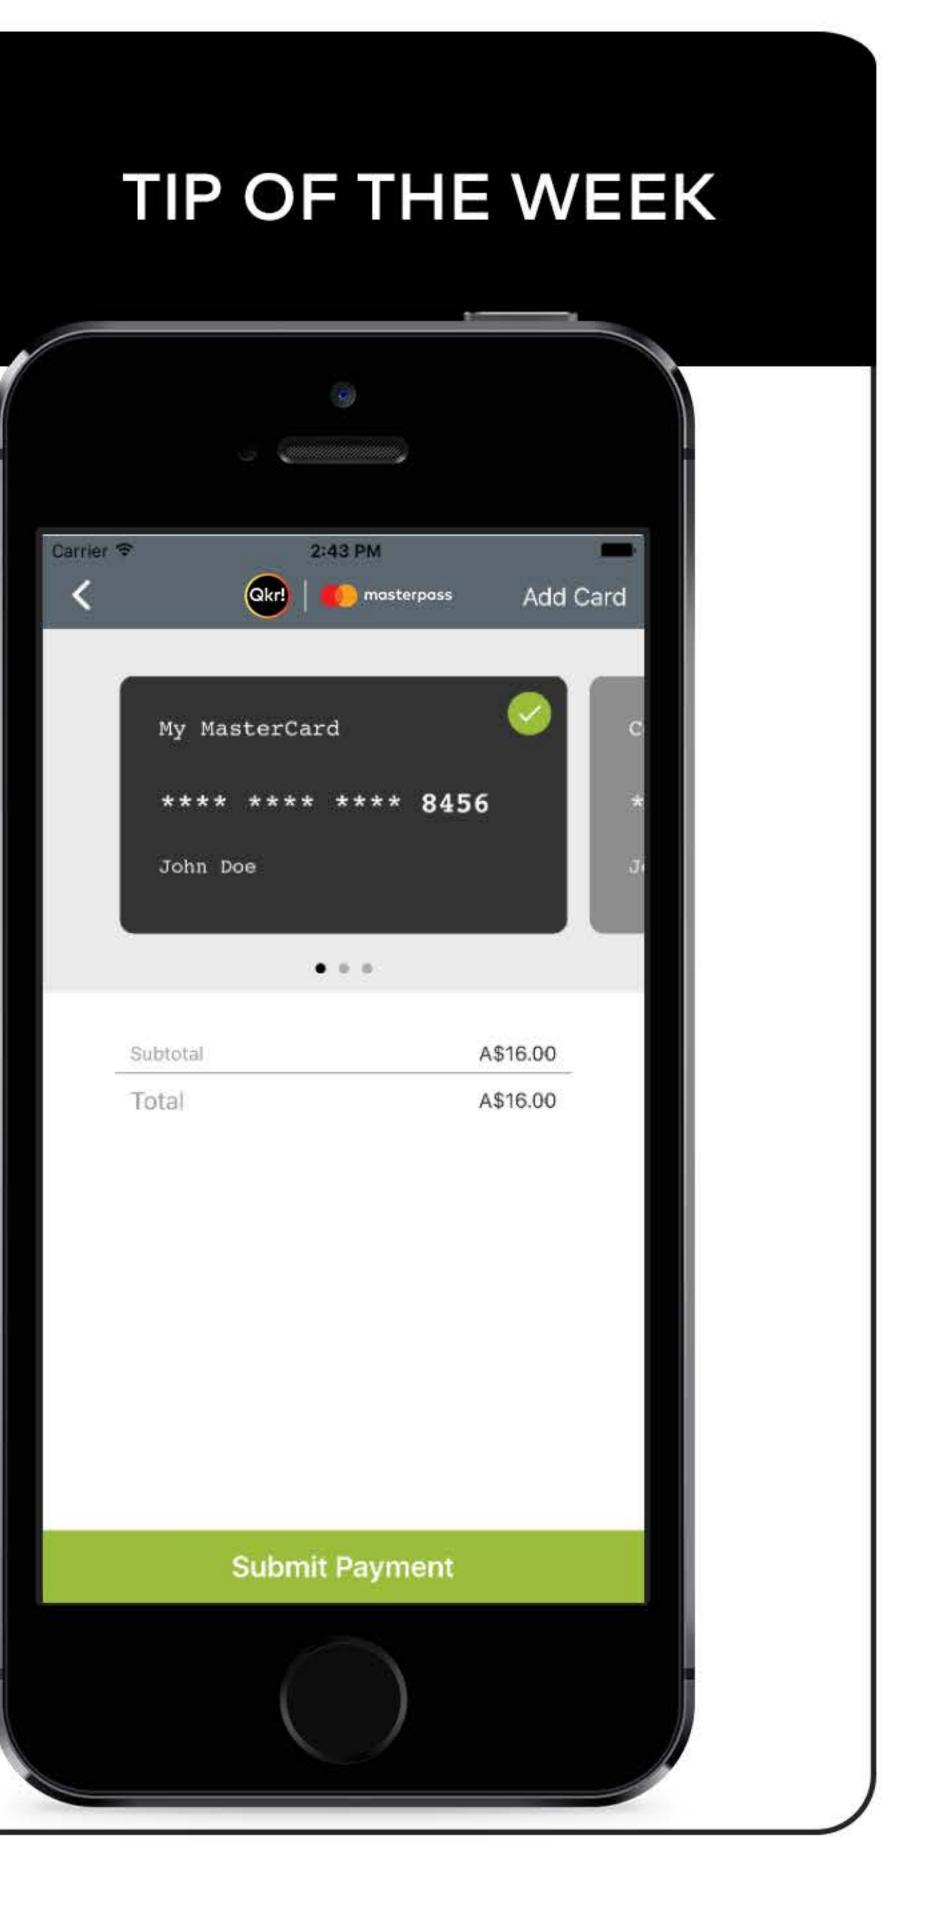

### Q. How can I keep track of my Qkr! payments?

A. Itemized Qkr! eReceipts provide a record of purchase and are a convenient way to keep track of your Qkr! payments.

### To view your eReceipts:

- 1. Open Qkr! and tap 'Activity'.
- 2. Scroll down to 'Order History' and tap 'Receipt' to view eReceipts.

Never lose a receipt: email receipts to your account: Select the eReceipt you wish to email to yourself. 2. Tap on the mail icon at the top right of your screen. 3. Tap 'Send' to email the eReceipt to your email address, or enter another email address, and tap 'Send'.

Use an eReceipt to cancel a food order you have paid for: 1. Select the eReceipt for the order you wish to cancel. 2. Tap the red circle with a minus symbol on the order to be cancelled. Select the entire order or individual items to cancel and tap 'OK'.

3. Cancelled items are shown in red on your eReceipt confirming they have been cancelled and a credit is available for future food orders. The value of any credits will be automatically deducted from your next Qkr! food order.