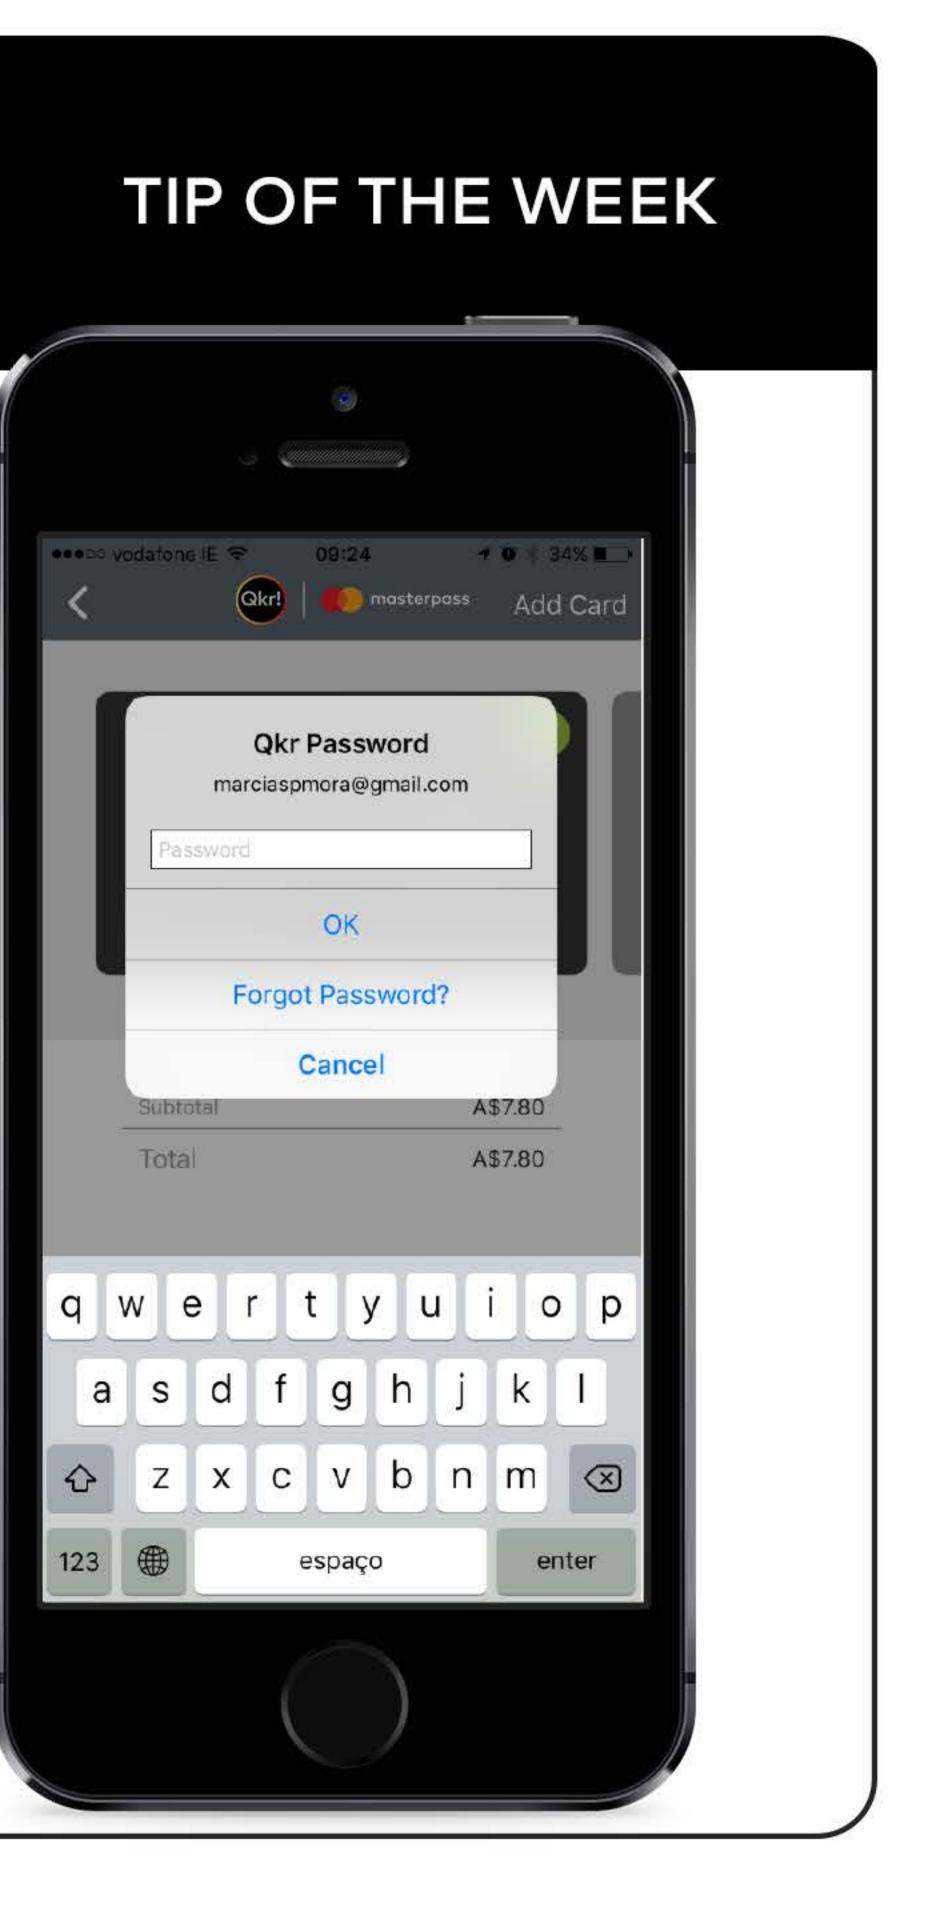

# Q. Should I log out from the Qkr! app for security?

A. Qkr! is provided by Mastercard and is the safe, secure, reliable way to pay for school items. Registration details and card information are not stored on your phone but are saved securely on the Mastercard network.

As a security feature Qkr! automatically logs you out after 10 minutes of inactivity. You will still be able to browse the menus and add items to your cart, but you will be prompted to enter your password to submit payments.

If you wish to actively sign out after each session, you may do so, however, you won't be able to browse the menus again without logging in. An alternative is to change your settings so that you are prompted to enter your password at the 'Submit Payment' step even if you are within the same 10 minute logged in session. This saves you logging out after each session and logging in the next time.

To turn on the 'Always prompt for password on checkout' option: Open Qkr!, tap 'Settings' and ensure the 'Always prompt for password on checkout' setting is on (green).