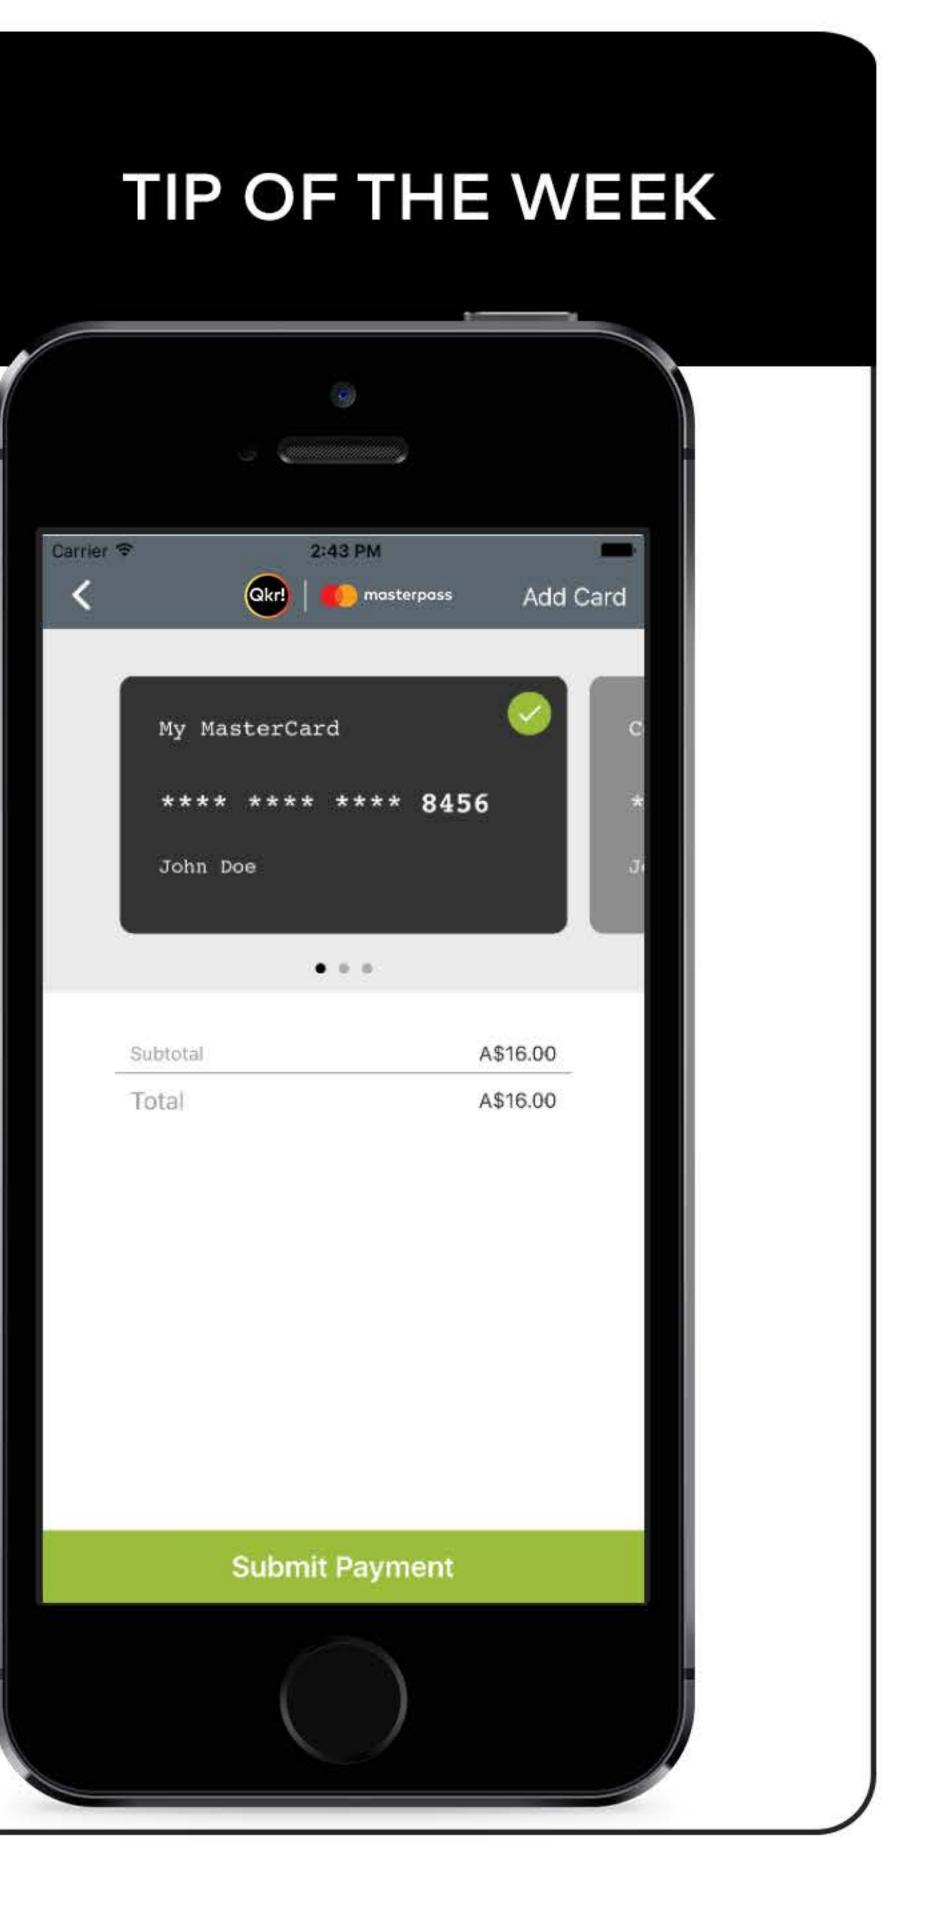

# Q. Can I add multiple payment cards?

A. Qkr! will accept payment using any scheme credit/debit card accepted by the school, and you can add up to five different cards to your Qkr! account.

On checking out you can select from any of your registered cards.

### Q. How do I add or delete payment cards?

- screen.

- the card details and tap 'Add Card' to save.
- To add a new card from the Submit Payment screen:
- 1. Tap 'Add Card' at the top right of the screen.
- 2. Enter the card details and tap 'Add Card' to save.

A. To delete or edit your payment cards from the 'Settings': 1. Tap on the three horizontal lines icon at the top left of the

2. Tap 'Manage Payment Cards' and tap on the relevant card. 3. Tap 'Edit Card', make the required changes and tap 'Update'; or Tap 'Delete Card', and tap Delete to confirm the deletion.

To add a new card from the Settings: Tap 'Add a new card', enter