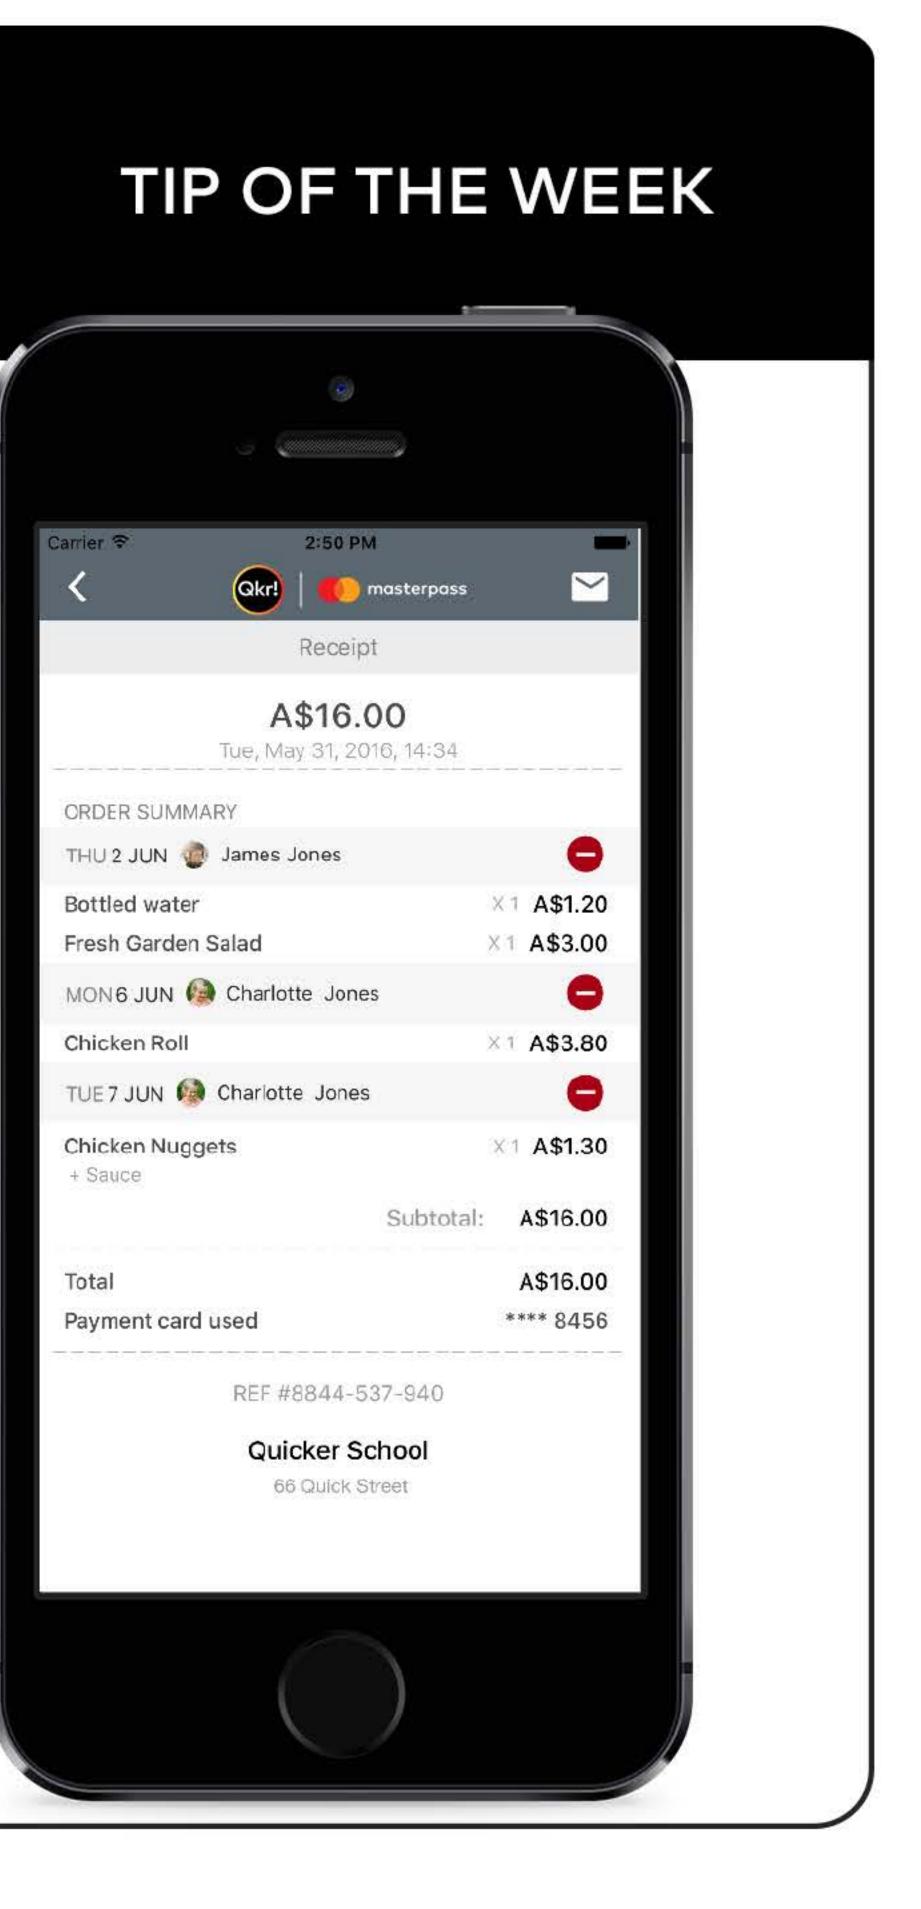

### Q. How can I keep track of my Qkr! payments?

A. Itemized Qkr! eReceipts provide a record of purchase and are a convenient way to keep track of your Qkr! payments.

### To view your eReceipts:

- 1. Open Qkr! and tap 'Activity'.
- 2. Scroll down to 'Order History' and tap 'Receipt' to view eReceipts.

Never lose a receipt: email receipts to your account: Select the eReceipt you wish to email to yourself. 2. Tap on the mail icon at the top right of your screen. 3. Tap 'Send' to email the eReceipt to your email address, or enter another email address, and tap 'Send'.

Use an eReceipt to cancel a food order you have paid for: 1. Select the eReceipt for the order you wish to cancel. 2. Tap the red circle with a minus symbol on the order to be cancelled. Select the entire order or individual items to cancel and tap 'OK'.

3. Cancelled items are shown in red on your eReceipt confirming they have been cancelled and a credit is available for future food orders. The value of any credits will be automatically deducted from your next Qkr! food order.