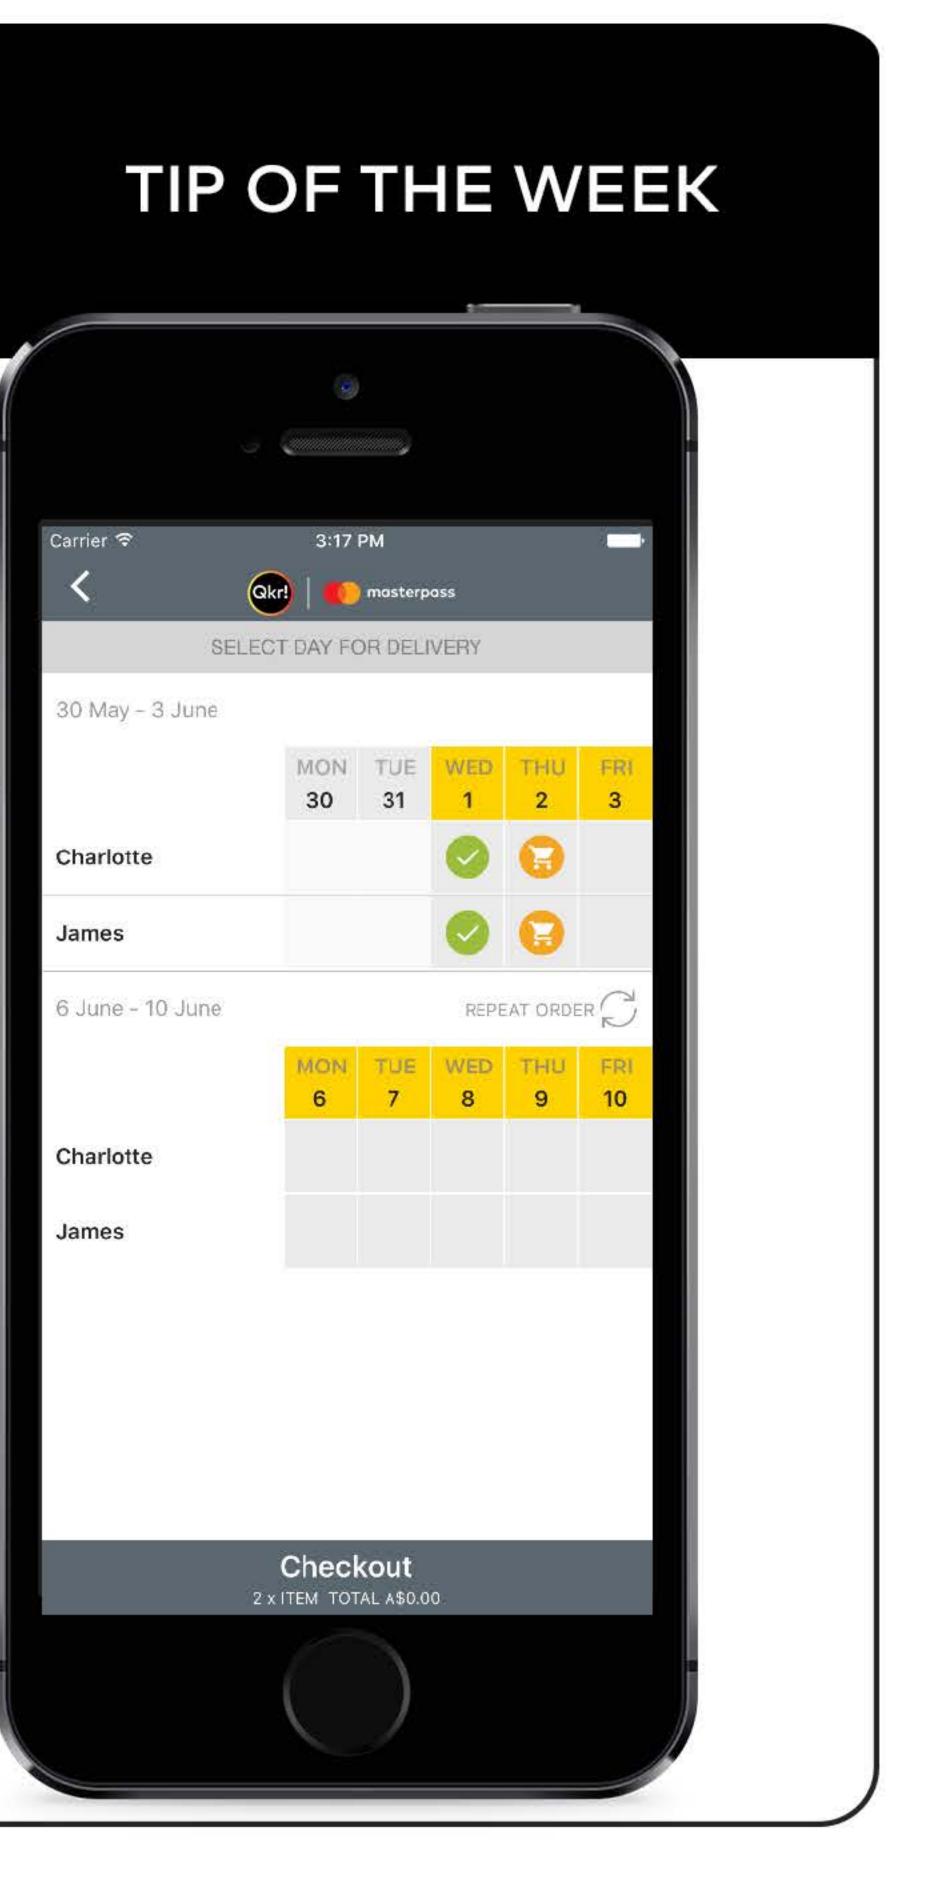

### Q. Can I copy this week's orders to next week?

A. You can save time by copying food orders from the current week to the next week within the calendar view. This is a handy way to save time and quickly re-order your child's favourite lunch orders.

1. Open Qkr! and tap on your canteen menu. 2. Tap 'Repeat Order' for the next week, and tap 'Yes' to confirm you want to copy the orders for the current week to the next week. 3. Once you have copied the current week's orders to your cart for the next week, you can amend the next week's orders by tapping on a date and adding other items, or by tapping 'Checkout' and selecting items to amend or delete. This allows you the flexibility to amend your copied orders for a specific day or for a specific child.

# Q. How do I use the calendar display when placing food orders?

A. For ease of use, you are presented with a two week calendar view when placing food orders. The calendar makes it easy for you to place orders for a particular child on a particular day.

### To place a food order:

1. Open Qkr! and tap on your canteen menu. 2. On the calendar view tap the date next to your child for which you want to place the order. If you have registered more than one child, the calendar view enables you to place individual orders for each child for different dates. If a date is greyed out you cannot place orders for that date, either because the canteen is not open, or because it is past the cut-off time for that day's orders. Check with your school to confirm the cut-off time. 3. Browse the menu, select items, and add them to your cart. 4. If you are ordering for more than one child you can switch between children by tapping your child's name at the top of the screen. 5.When you are ready to pay, tap 'Checkout' at the bottom of the screen and complete the payment steps.